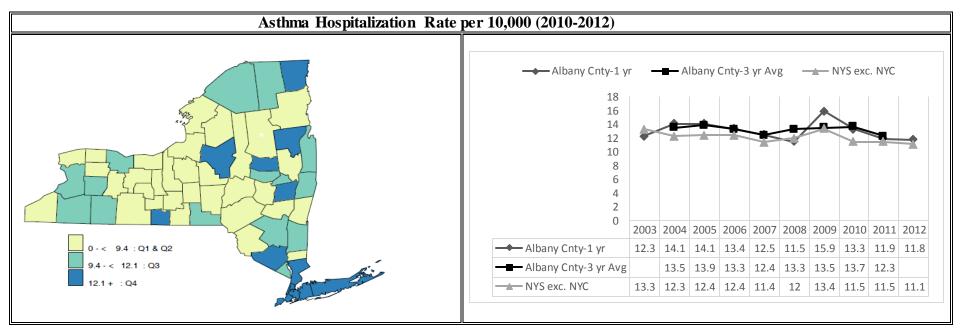

## Reduce Smoking and Related Illness:

|                                                            |            | Albany | Capital | NYS, except | PA 2017   | County #      |
|------------------------------------------------------------|------------|--------|---------|-------------|-----------|---------------|
| Indicator                                                  | Year(s)    | County | Region  | NYC         | objective | change needed |
| Indicator                                                  | For rate/% | Rate/% | Rate/%  | Rate/%      | Rate/%    | to reach PA   |
|                                                            | For #      | #      |         |             |           | objective     |
| Percentage of cigarette smoking among adults, age-adjusted | 2013-2014  | 16.2   | 19.7    | 18.0        | 15.0      | -2,893        |
| Number:                                                    | 2013-2014  | 39,049 |         |             |           | -2,095        |
| COPD/CLRD hospitalization rate per 10,000, age-adjusted    | 2010-2012  | 30.5   | 29.0    | 30.0        |           |               |
| Number:                                                    | 2012       | 962    |         |             |           |               |
| COPD/CLRD mortality per 100,000, age-adjusted              | 2010-2012  | 38.9   | 45.6    | 37.3        |           |               |
| Number:                                                    | 2012       | 151    |         |             |           |               |
| Percentage of adults with current asthma, age-adjusted     | 2013-2014  | 11.1   | 11.7    | 10.5        |           |               |
| Number:                                                    | 2013-2014  | 25,470 |         |             |           |               |
| Asthma hospitalization rate per 10,000, age-adjusted       | 2010-2012  | 12.3   | 10.0    | 11.4        |           |               |
| Number:                                                    | 2012       | 348    |         |             |           |               |
| Asthma ED visit rate per 10,000                            | 2013       | 64.1   | 51.2    | 47.6        | 75.1      | *             |
| Number:                                                    | 2013       | 1,968  |         |             |           | ·             |
| Asthma ED visit rate per 10,000, ages 0-4 yrs              | 2013       | 184.3  | 139.4   | 115.2       | 196.5     | *             |
| Number:                                                    | 2013       | 282    |         |             |           | -             |

| Asthma hospitalizations per 10,000 by age group (years) |            |          |          |                | Asthma ED visit rate per 10,000 by age group (years) |              |          |          |                |  |  |
|---------------------------------------------------------|------------|----------|----------|----------------|------------------------------------------------------|--------------|----------|----------|----------------|--|--|
|                                                         |            | Albany   | 6-county | NYS, excluding |                                                      |              | Albany   | 6-county | NYS, excluding |  |  |
| Age group (years)                                       | Year(s)    | County   | Region   | NYC            | Age group (years)                                    | Year(s)      | County   | Region   | NYC            |  |  |
|                                                         | For Rate/% | Rate / % | Rate/ %  | Rate / %       |                                                      | For Rate / % | Rate / % | Rate / % | Rate / %       |  |  |
|                                                         | For #      | #        |          |                |                                                      | For #        | #        |          |                |  |  |
| 0-17                                                    | 2010-2012  | 14.5     | 12.4     | 14.5           | 0-17                                                 | 2010-2012    | 107.4    | 83.9     | 78.1           |  |  |
| 0-17                                                    | 2012       | 89       |          |                | 0-17                                                 | 2012         | 667      |          |                |  |  |
| 10 (4                                                   | 2010-2012  | 9.6      | 8.3      | 9.0            | 10.64                                                | 2010-2012    | 63.4     | 52.7     | 47.7           |  |  |
| 18-64                                                   | 2012       | 183      |          |                | 18-64                                                | 2012         | 1,346    |          |                |  |  |
| 65.                                                     | 2010-2012  | 20.0     | 13.9     | 19.2           | (5)                                                  | 2010-2012    | 18.0     | 15.1     | 19.1           |  |  |
| 65+                                                     | 2012       | 76       |          |                | 65+                                                  | 2012         | 74       |          |                |  |  |