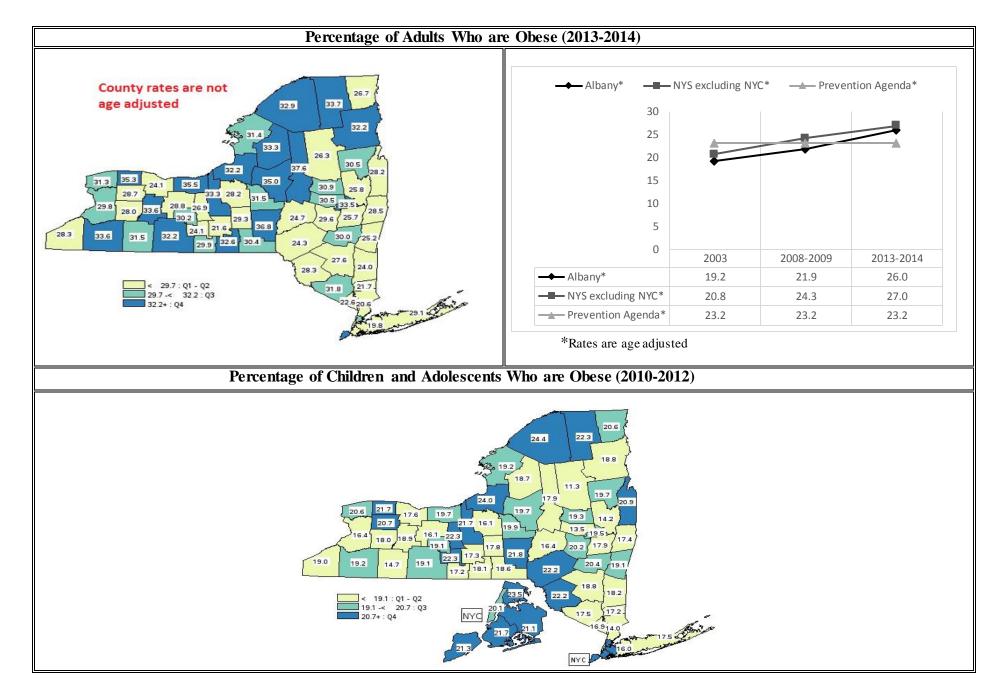

### **Reduce Obesity in Children and Adults:**

| •                                                                                     |            | Albany | Capital | NYS,       | PA 2017   |               |
|---------------------------------------------------------------------------------------|------------|--------|---------|------------|-----------|---------------|
| Indicator                                                                             | Year(s)    | County | Region  | except NYC | Objective | change needed |
| macator                                                                               | For rate/% | Rate/% | Rate/%  | Rate/%     | Rate/%    | to reach PA   |
|                                                                                       | For #      | #      |         |            |           | Objective     |
| Percentage of adults who are obese, age-adjusted                                      | 2013-2014  | 26.0   | 27.8    | 27.0       | 23.2      | 6 250         |
| Number:                                                                               |            | 58,038 |         |            |           | -6,250        |
| Percentage of children & adolescents who are obese                                    | 2010-2012  | 17.9   | 17.4    | 17.6       | 16.7      | 500           |
| Number:                                                                               |            | 7,954  |         |            |           | -533          |
| Percentage of adults not engaged in some type of leisure time physical activity, age  | 2013-2014  | 21.7   | 23.4    | 26.2       |           |               |
| adjusted                                                                              |            |        |         |            |           |               |
| Number:                                                                               |            | 50,639 |         |            |           |               |
| Percent diabetes prevalence in adults, age adjusted                                   | 2013-2014  | 8.8    | 8.7     | 8.2        |           |               |
| Number:                                                                               |            | 23,281 |         |            |           |               |
| Diabetes (primary diagnosis) hospitalization rate per 10,000, age-adjusted            | 2010-2012  | 14.2   | 12.5    | 14.4       |           |               |
| Number:                                                                               | 2012       | 416    |         |            |           |               |
| Hospitalization rate for short-term complications of diabetes per 10,000- age 18+ yrs | 2011-2013  | 6.6    | 6.2     | 5.8        | 4.9       | -42           |
| Average Annual Number:                                                                |            | 162    |         |            |           | -42           |
| Coronary heart disease mortality rate per 100,000, age-adjusted                       | 2010-2012  | 115.7  | 124.5   | 135.8      |           |               |
| Number:                                                                               | 2012       | 453    |         |            |           |               |
| Coronary heart disease hospitalization rate per 10,000, age-adjusted                  | 2010-2012  | 20.3   | 24.7    | 36.0       |           |               |
| Number:                                                                               | 2012       | 660    |         |            |           |               |
| Congestive heart failure mortality rate per 100,000, age-adjusted                     | 2010-2012  | 20.0   | 18.0    | 15.5       |           |               |
| Number:                                                                               | 2012       | 66     |         |            |           |               |
| Congestive heart failure hospitalization rate per 10,000, age-adjusted                | 2010-2012  | 20.4   | 21.3    | 24.3       |           |               |
| Number:                                                                               | 2012       | 748    |         |            |           |               |
| Cerebrovascular disease (stroke) mortality rate per 100,000, age-adjusted             | 2010-2012  | 30.5   | 32.3    | 31.0       |           |               |
| Number:                                                                               | 2012       | 108    |         |            |           |               |
| Cerebrovascular disease (stroke) hospitalization rate per 10,000, age-adjusted        | 2010-2012  | 22.1   | 22.5    | 24.4       |           |               |
| Number:                                                                               | 2012       | 736    |         |            |           |               |
| Heart attack mortality rate per 100,000, age-adjusted                                 | 2010-2012  | 26.2   | 28.2    | 35.6       |           |               |
| Number:                                                                               | 2012       | 115    |         |            |           |               |
| Heart attack hospitalization rate per 10,000, age adjusted                            | 2013       | 11.0   | 13.2    | 15.2       | 14.0      | *             |
| Number:                                                                               |            | 405    |         |            |           |               |