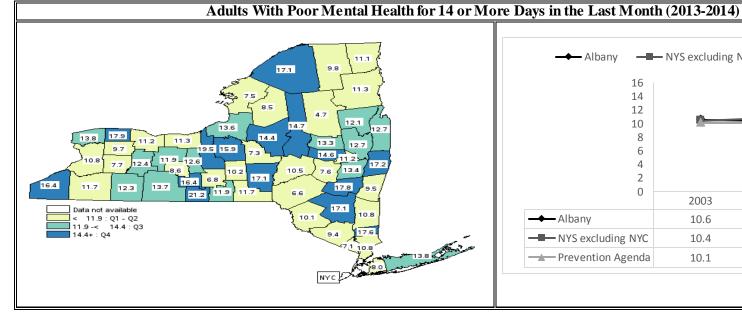

#### Mental Health Promotion/Substance Abuse Prevention- Prescription Drug Use among Adolescents

|                                                                                    |            | Albany | Capital | NYS,       | PA 2017   | County #      |
|------------------------------------------------------------------------------------|------------|--------|---------|------------|-----------|---------------|
| Indicator                                                                          | Year(s)    | County | Region  | except NYC | Objective | change needed |
| macator                                                                            | For rate/% | Rate/% | Rate/%  | Rate/%     | Rate/%    | to reach PA   |
|                                                                                    | For #      | #      |         |            |           | Objective     |
| Adults with poor mental health for 14 or more days in the last month, age adjusted | 2013-2014  | 13.4   | 13.5    | 11.8       | 10.1      | -6,667        |
| Number:                                                                            | 2013-2014  | 27,071 |         |            |           | -0,007        |
| Age-adjusted suicide death rate per 100,000                                        | 2011-2013  | 9.7    | 10.8    | 8.0        | 5.9       | 10            |
| Average Annual Number:                                                             |            | 31     |         |            |           | -12           |
| Self-inflicted injury hospitalizations per 10,000, age adjusted                    | 2010-2012  | 6.8    | 8.1     | 6.8        |           |               |
| Number:                                                                            | 2012       | 207    |         |            |           |               |
| Drug-related hospitalization rate per 10,000, age-adjusted                         | 2010-2012  | 17.7   | 18.4    | 21.5       |           |               |
| Number:                                                                            | 2012       | 439    |         |            |           |               |
| Adult binge drinking during the past month, age adjusted                           | 2012 2014  | 16.6   | 18.3    | 17.4       | 18.4      | *             |
| Number:                                                                            | 2013-2014  | 33,536 |         |            |           | Ŷ             |