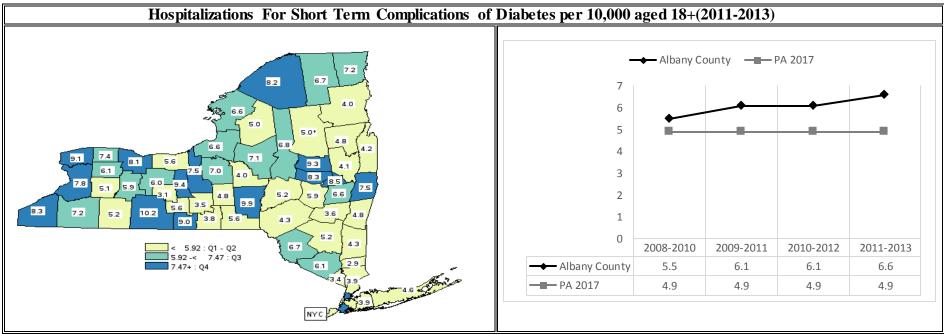

### **Reduce Obesity in Children and Adults:**

| •                                                                                     |            | Albany | Capital | NYS,       | PA 2017   |               |
|---------------------------------------------------------------------------------------|------------|--------|---------|------------|-----------|---------------|
| Indicator                                                                             | Year(s)    | County | Region  | except NYC | Objective | change needed |
| macator                                                                               | For rate/% | Rate/% | Rate/%  | Rate/%     | Rate/%    | to reach PA   |
|                                                                                       | For #      | #      |         |            |           | Objective     |
| Percentage of adults who are obese, age-adjusted                                      | 2013-2014  | 26.0   | 27.8    | 27.0       | 23.2      | 6 250         |
| Number:                                                                               |            | 58,038 |         |            |           | -6,250        |
| Percentage of children & adolescents who are obese                                    | 2010-2012  | 17.9   | 17.4    | 17.6       | 16.7      | 500           |
| Number:                                                                               |            | 7,954  |         |            |           | -533          |
| Percentage of adults not engaged in some type of leisure time physical activity, age  | 2013-2014  | 21.7   | 23.4    | 26.2       |           |               |
| adjusted                                                                              |            |        |         |            |           |               |
| Number:                                                                               |            | 50,639 |         |            |           |               |
| Percent diabetes prevalence in adults, age adjusted                                   | 2013-2014  | 8.8    | 8.7     | 8.2        |           |               |
| Number:                                                                               |            | 23,281 |         |            |           |               |
| Diabetes (primary diagnosis) hospitalization rate per 10,000, age-adjusted            | 2010-2012  | 14.2   | 12.5    | 14.4       |           |               |
| Number:                                                                               | 2012       | 416    |         |            |           |               |
| Hospitalization rate for short-term complications of diabetes per 10,000- age 18+ yrs | 2011-2013  | 6.6    | 6.2     | 5.8        | 4.9       | -42           |
| Average Annual Number:                                                                |            | 162    |         |            |           | -42           |
| Coronary heart disease mortality rate per 100,000, age-adjusted                       | 2010-2012  | 115.7  | 124.5   | 135.8      |           |               |
| Number:                                                                               | 2012       | 453    |         |            |           |               |
| Coronary heart disease hospitalization rate per 10,000, age-adjusted                  | 2010-2012  | 20.3   | 24.7    | 36.0       |           |               |
| Number:                                                                               | 2012       | 660    |         |            |           |               |
| Congestive heart failure mortality rate per 100,000, age-adjusted                     | 2010-2012  | 20.0   | 18.0    | 15.5       |           |               |
| Number:                                                                               | 2012       | 66     |         |            |           |               |
| Congestive heart failure hospitalization rate per 10,000, age-adjusted                | 2010-2012  | 20.4   | 21.3    | 24.3       |           |               |
| Number:                                                                               | 2012       | 748    |         |            |           |               |
| Cerebrovascular disease (stroke) mortality rate per 100,000, age-adjusted             | 2010-2012  | 30.5   | 32.3    | 31.0       |           |               |
| Number:                                                                               | 2012       | 108    |         |            |           |               |
| Cerebrovascular disease (stroke) hospitalization rate per 10,000, age-adjusted        | 2010-2012  | 22.1   | 22.5    | 24.4       |           |               |
| Number:                                                                               | 2012       | 736    |         |            |           |               |
| Heart attack mortality rate per 100,000, age-adjusted                                 | 2010-2012  | 26.2   | 28.2    | 35.6       |           |               |
| Number:                                                                               | 2012       | 115    |         |            |           |               |
| Heart attack hospitalization rate per 10,000, age adjusted                            | 2013       | 11.0   | 13.2    | 15.2       | 14.0      | *             |
| Number:                                                                               |            | 405    |         |            |           |               |