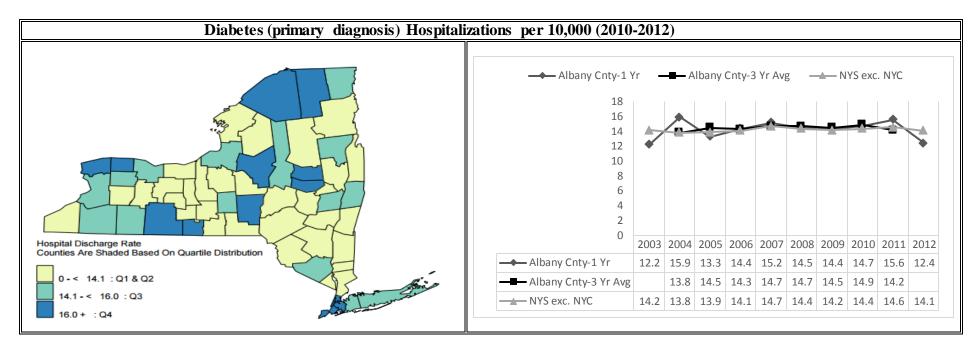

### **Reduce Obesity in Children and Adults:**

| •                                                                                     |            | Albany | Capital | NYS,       | PA 2017   |               |
|---------------------------------------------------------------------------------------|------------|--------|---------|------------|-----------|---------------|
| Indicator                                                                             | Year(s)    | County | Region  | except NYC | Objective | change needed |
| macator                                                                               | For rate/% | Rate/% | Rate/%  | Rate/%     | Rate/%    | to reach PA   |
|                                                                                       | For #      | #      |         |            |           | Objective     |
| Percentage of adults who are obese, age-adjusted                                      | 2013-2014  | 26.0   | 27.8    | 27.0       | 23.2      | 6 250         |
| Number:                                                                               |            | 58,038 |         |            |           | -6,250        |
| Percentage of children & adolescents who are obese                                    | 2010-2012  | 17.9   | 17.4    | 17.6       | 16.7      | 500           |
| Number:                                                                               |            | 7,954  |         |            |           | -533          |
| Percentage of adults not engaged in some type of leisure time physical activity, age  | 2013-2014  | 21.7   | 23.4    | 26.2       |           |               |
| adjusted                                                                              |            |        |         |            |           |               |
| Number:                                                                               |            | 50,639 |         |            |           |               |
| Percent diabetes prevalence in adults, age adjusted                                   | 2013-2014  | 8.8    | 8.7     | 8.2        |           |               |
| Number:                                                                               |            | 23,281 |         |            |           |               |
| Diabetes (primary diagnosis) hospitalization rate per 10,000, age-adjusted            | 2010-2012  | 14.2   | 12.5    | 14.4       |           |               |
| Number:                                                                               | 2012       | 416    |         |            |           |               |
| Hospitalization rate for short-term complications of diabetes per 10,000- age 18+ yrs | 2011-2013  | 6.6    | 6.2     | 5.8        | 4.9       | -42           |
| Average Annual Number:                                                                |            | 162    |         |            |           | -42           |
| Coronary heart disease mortality rate per 100,000, age-adjusted                       | 2010-2012  | 115.7  | 124.5   | 135.8      |           |               |
| Number:                                                                               | 2012       | 453    |         |            |           |               |
| Coronary heart disease hospitalization rate per 10,000, age-adjusted                  | 2010-2012  | 20.3   | 24.7    | 36.0       |           |               |
| Number:                                                                               | 2012       | 660    |         |            |           |               |
| Congestive heart failure mortality rate per 100,000, age-adjusted                     | 2010-2012  | 20.0   | 18.0    | 15.5       |           |               |
| Number:                                                                               | 2012       | 66     |         |            |           |               |
| Congestive heart failure hospitalization rate per 10,000, age-adjusted                | 2010-2012  | 20.4   | 21.3    | 24.3       |           |               |
| Number:                                                                               | 2012       | 748    |         |            |           |               |
| Cerebrovascular disease (stroke) mortality rate per 100,000, age-adjusted             | 2010-2012  | 30.5   | 32.3    | 31.0       |           |               |
| Number:                                                                               | 2012       | 108    |         |            |           |               |
| Cerebrovascular disease (stroke) hospitalization rate per 10,000, age-adjusted        | 2010-2012  | 22.1   | 22.5    | 24.4       |           |               |
| Number:                                                                               | 2012       | 736    |         |            |           |               |
| Heart attack mortality rate per 100,000, age-adjusted                                 | 2010-2012  | 26.2   | 28.2    | 35.6       |           |               |
| Number:                                                                               | 2012       | 115    |         |            |           |               |
| Heart attack hospitalization rate per 10,000, age adjusted                            | 2013       | 11.0   | 13.2    | 15.2       | 14.0      | *             |
| Number:                                                                               |            | 405    |         |            |           |               |