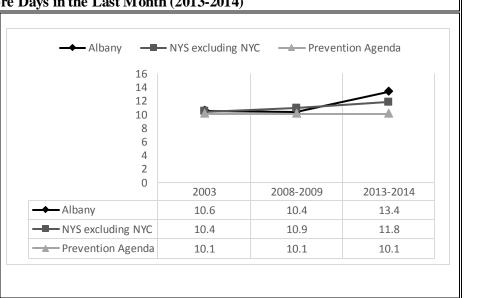

#### Mental Health Promotion/Substance Abuse Prevention- Prescription Drug Use among Adolescents

|                                                                                    |            | Albany | Capital | NYS,       | PA 2017   | County #      |
|------------------------------------------------------------------------------------|------------|--------|---------|------------|-----------|---------------|
| Indicator                                                                          | Year(s)    | County | Region  | except NYC | Objective | change needed |
| macator                                                                            | For rate/% | Rate/% | Rate/%  | Rate/%     | Rate/%    | to reach PA   |
|                                                                                    | For #      | #      |         |            |           | Objective     |
| Adults with poor mental health for 14 or more days in the last month, age adjusted | 2013-2014  | 13.4   | 13.5    | 11.8       | 10.1      | -6,667        |
| Number:                                                                            | 2013-2014  | 27,071 |         |            |           | -0,007        |
| Age-adjusted suicide death rate per 100,000                                        | 2011-2013  | 9.7    | 10.8    | 8.0        | 5.9       | 10            |
| Average Annual Number:                                                             |            | 31     |         |            |           | -12           |
| Self-inflicted injury hospitalizations per 10,000, age adjusted                    | 2010-2012  | 6.8    | 8.1     | 6.8        |           |               |
| Number:                                                                            | 2012       | 207    |         |            |           |               |
| Drug-related hospitalization rate per 10,000, age-adjusted                         | 2010-2012  | 17.7   | 18.4    | 21.5       |           |               |
| Number:                                                                            | 2012       | 439    |         |            |           |               |
| Adult binge drinking during the past month, age adjusted                           | 2012 2014  | 16.6   | 18.3    | 17.4       | 18.4      | *             |
| Number:                                                                            | 2013-2014  | 33,536 |         |            |           | Ŷ             |