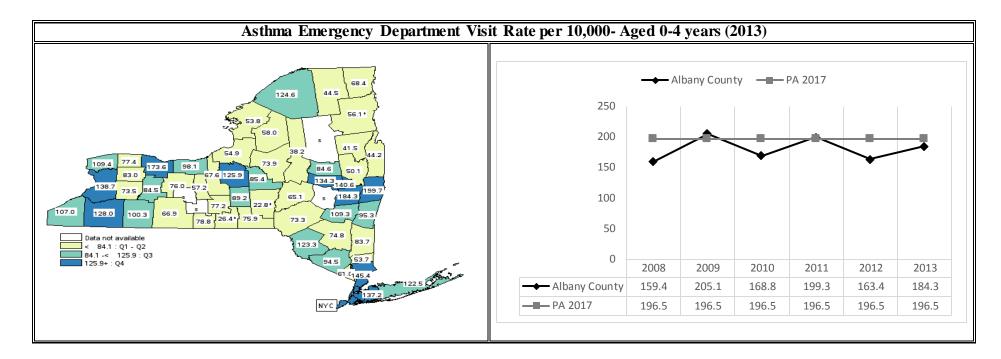

## Reduce Smoking and Related Illness:

|                                                            |            | Albany | Capital | NYS, except | PA 2017   | County #      |
|------------------------------------------------------------|------------|--------|---------|-------------|-----------|---------------|
| Indicator                                                  | Year(s)    | County | Region  | NYC         | objective | change needed |
| Indicator                                                  | For rate/% | Rate/% | Rate/%  | Rate/%      | Rate/%    | to reach PA   |
|                                                            | For #      | #      |         |             |           | objective     |
| Percentage of cigarette smoking among adults, age-adjusted | 2013-2014  | 16.2   | 19.7    | 18.0        | 15.0      | -2,893        |
| Number:                                                    | 2013-2014  | 39,049 |         |             |           | -2,095        |
| COPD/CLRD hospitalization rate per 10,000, age-adjusted    | 2010-2012  | 30.5   | 29.0    | 30.0        |           |               |
| Number:                                                    | 2012       | 962    |         |             |           |               |
| COPD/CLRD mortality per 100,000, age-adjusted              | 2010-2012  | 38.9   | 45.6    | 37.3        |           |               |
| Number:                                                    | 2012       | 151    |         |             |           |               |
| Percentage of adults with current asthma, age-adjusted     | 2013-2014  | 11.1   | 11.7    | 10.5        |           |               |
| Number:                                                    | 2013-2014  | 25,470 |         |             |           |               |
| Asthma hospitalization rate per 10,000, age-adjusted       | 2010-2012  | 12.3   | 10.0    | 11.4        |           |               |
| Number:                                                    | 2012       | 348    |         |             |           |               |
| Asthma ED visit rate per 10,000                            | 2013       | 64.1   | 51.2    | 47.6        | 75.1      | *             |
| Number:                                                    | 2013       | 1,968  |         |             |           | ·             |
| Asthma ED visit rate per 10,000, ages 0-4 yrs              | 2013       | 184.3  | 139.4   | 115.2       | 196.5     | *             |
| Number:                                                    | 2013       | 282    |         |             |           | -             |