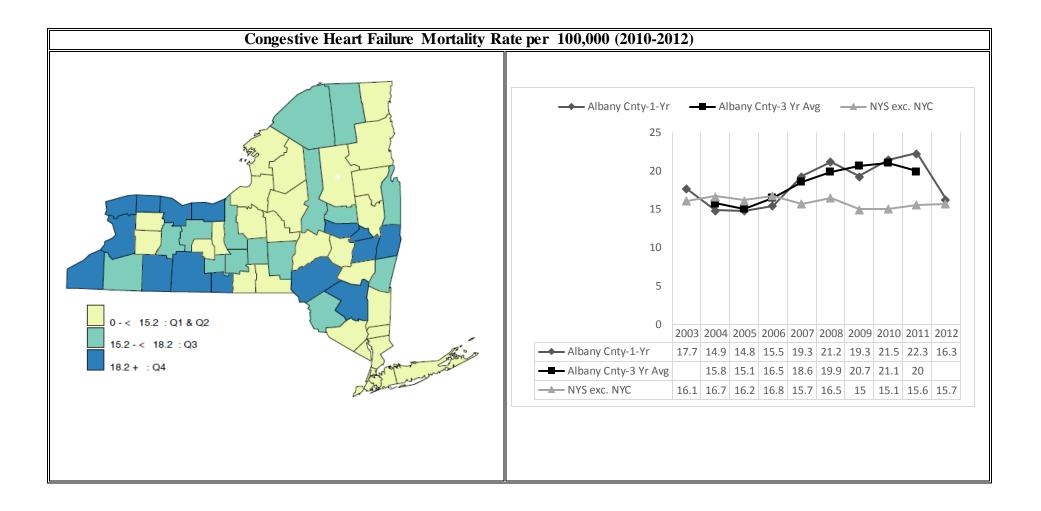

### **Reduce Obesity in Children and Adults:**

| •                                                                                     |            | Albany | Capital | NYS,       | PA 2017   |               |
|---------------------------------------------------------------------------------------|------------|--------|---------|------------|-----------|---------------|
| Indicator                                                                             | Year(s)    | County | Region  | except NYC | Objective | change needed |
| macator                                                                               | For rate/% | Rate/% | Rate/%  | Rate/%     | Rate/%    | to reach PA   |
|                                                                                       | For #      | #      |         |            |           | Objective     |
| Percentage of adults who are obese, age-adjusted                                      | 2013-2014  | 26.0   | 27.8    | 27.0       | 23.2      | 6 250         |
| Number:                                                                               |            | 58,038 |         |            |           | -6,250        |
| Percentage of children & adolescents who are obese                                    | 2010-2012  | 17.9   | 17.4    | 17.6       | 16.7      | 500           |
| Number:                                                                               |            | 7,954  |         |            |           | -533          |
| Percentage of adults not engaged in some type of leisure time physical activity, age  | 2013-2014  | 21.7   | 23.4    | 26.2       |           |               |
| adjusted                                                                              |            |        |         |            |           |               |
| Number:                                                                               |            | 50,639 |         |            |           |               |
| Percent diabetes prevalence in adults, age adjusted                                   | 2013-2014  | 8.8    | 8.7     | 8.2        |           |               |
| Number:                                                                               |            | 23,281 |         |            |           |               |
| Diabetes (primary diagnosis) hospitalization rate per 10,000, age-adjusted            | 2010-2012  | 14.2   | 12.5    | 14.4       |           |               |
| Number:                                                                               | 2012       | 416    |         |            |           |               |
| Hospitalization rate for short-term complications of diabetes per 10,000- age 18+ yrs | 2011-2013  | 6.6    | 6.2     | 5.8        | 4.9       | -42           |
| Average Annual Number:                                                                |            | 162    |         |            |           | -42           |
| Coronary heart disease mortality rate per 100,000, age-adjusted                       | 2010-2012  | 115.7  | 124.5   | 135.8      |           |               |
| Number:                                                                               | 2012       | 453    |         |            |           |               |
| Coronary heart disease hospitalization rate per 10,000, age-adjusted                  | 2010-2012  | 20.3   | 24.7    | 36.0       |           |               |
| Number:                                                                               | 2012       | 660    |         |            |           |               |
| Congestive heart failure mortality rate per 100,000, age-adjusted                     | 2010-2012  | 20.0   | 18.0    | 15.5       |           |               |
| Number:                                                                               | 2012       | 66     |         |            |           |               |
| Congestive heart failure hospitalization rate per 10,000, age-adjusted                | 2010-2012  | 20.4   | 21.3    | 24.3       |           |               |
| Number:                                                                               | 2012       | 748    |         |            |           |               |
| Cerebrovascular disease (stroke) mortality rate per 100,000, age-adjusted             | 2010-2012  | 30.5   | 32.3    | 31.0       |           |               |
| Number:                                                                               | 2012       | 108    |         |            |           |               |
| Cerebrovascular disease (stroke) hospitalization rate per 10,000, age-adjusted        | 2010-2012  | 22.1   | 22.5    | 24.4       |           |               |
| Number:                                                                               | 2012       | 736    |         |            |           |               |
| Heart attack mortality rate per 100,000, age-adjusted                                 | 2010-2012  | 26.2   | 28.2    | 35.6       |           |               |
| Number:                                                                               | 2012       | 115    |         |            |           |               |
| Heart attack hospitalization rate per 10,000, age adjusted                            | 2013       | 11.0   | 13.2    | 15.2       | 14.0      | *             |
| Number:                                                                               |            | 405    |         |            |           |               |