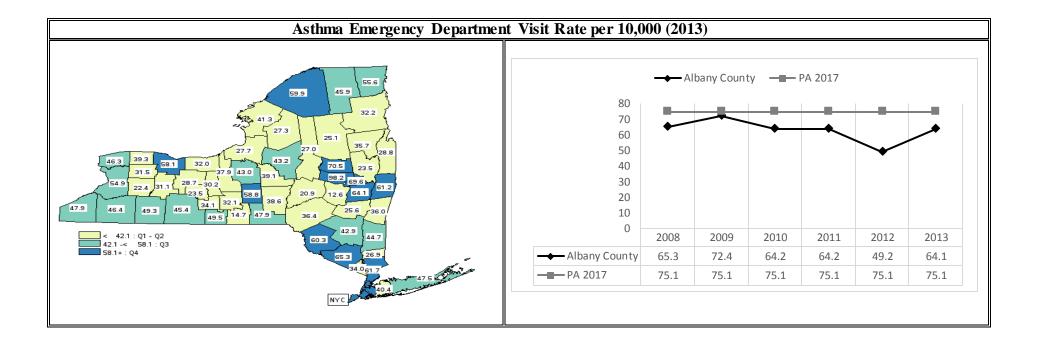

## Reduce Smoking and Related Illness:

|                                                            |            | Albany | Capital | NYS, except | PA 2017   | County #      |
|------------------------------------------------------------|------------|--------|---------|-------------|-----------|---------------|
| Indicator                                                  | Year(s)    | County | Region  | NYC         | objective | change needed |
| Indicator                                                  | For rate/% | Rate/% | Rate/%  | Rate/%      | Rate/%    | to reach PA   |
|                                                            | For #      | #      |         |             |           | objective     |
| Percentage of cigarette smoking among adults, age-adjusted | 2013-2014  | 16.2   | 19.7    | 18.0        | 15.0      | -2,893        |
| Number:                                                    | 2013-2014  | 39,049 |         |             |           | -2,095        |
| COPD/CLRD hospitalization rate per 10,000, age-adjusted    | 2010-2012  | 30.5   | 29.0    | 30.0        |           |               |
| Number:                                                    | 2012       | 962    |         |             |           |               |
| COPD/CLRD mortality per 100,000, age-adjusted              | 2010-2012  | 38.9   | 45.6    | 37.3        |           |               |
| Number:                                                    | 2012       | 151    |         |             |           |               |
| Percentage of adults with current asthma, age-adjusted     | 2013-2014  | 11.1   | 11.7    | 10.5        |           |               |
| Number:                                                    | 2013-2014  | 25,470 |         |             |           |               |
| Asthma hospitalization rate per 10,000, age-adjusted       | 2010-2012  | 12.3   | 10.0    | 11.4        |           |               |
| Number:                                                    | 2012       | 348    |         |             |           |               |
| Asthma ED visit rate per 10,000                            | 2013       | 64.1   | 51.2    | 47.6        | 75.1      | *             |
| Number:                                                    | 2013       | 1,968  |         |             |           | ·             |
| Asthma ED visit rate per 10,000, ages 0-4 yrs              | 2013       | 184.3  | 139.4   | 115.2       | 196.5     | *             |
| Number:                                                    | 2013       | 282    |         |             |           | -             |