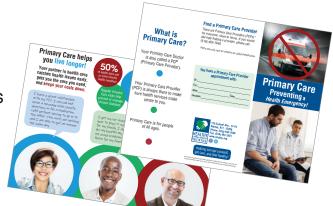

## Primary Care Provider Survey Results

We asked participants to weigh in on a brochure we created which encourages people to connect with a Primary Care Provider (PCP).

Over 70% of participants found the our brochure easy to follow, clean and the colors pleasing.