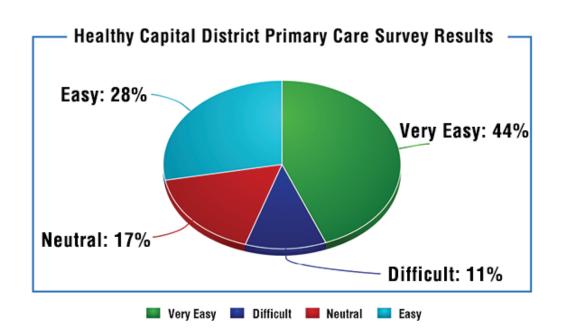

## Primary Care Provider Survey Results

We asked participants to weigh in on a brochure we created which encourages people to connect with a Primary Care Provider (PCP).

Over 70% of participants found the our brochure easy to follow, clean and the colors pleasing.